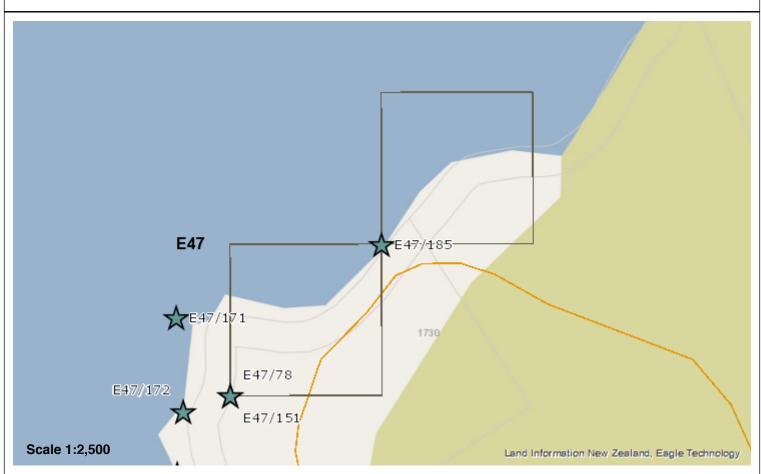

### Supporting documentation held in ArchSite

E47/13 looking west (C. Jacomb, 27/03/2014).

AXAY -- BCAAGP REFERENCE FORM SITE SITE NUMBER S181-1/16 S181-2 Map number Map name Omaui and Bluff SITE TYPE Adze workshop. Grid reference 381798 (1967 edn.) Aids to relocation of site £238100 N179800 Sealed road now leads to site; former access from Tiwai Point wharf, walk around coastline: Site is just to north of low hillock of argillite 2. State of site; possibility of damage or destruction Some fossicking between excavations; total destruction of site likely during construction of the Comalco Aluminium Smelter. Tenant Owner Comalco (?) Address Address **Attitude** Attitude Very co-operative 4. Name of site Tiwai 3 Source of name Follows Gathercole's nomenclature, after 1961 survey (see S181-2/2 and 3. Details of investigation; methods and equipment used 5. Date recorded Excavations May, See preliminary report, N.Z.A.A. Newsletter August, November-December 1969 Vol.12 No.3, 1969. Easter 1969. 6. Aerial photograph numbers Site shows: clearly/badly/not at all 7. Reported by Filakeeper G.S. Park G.S. Park Otago Museum Otago Museum November 1969 November 1969. Dafe Date