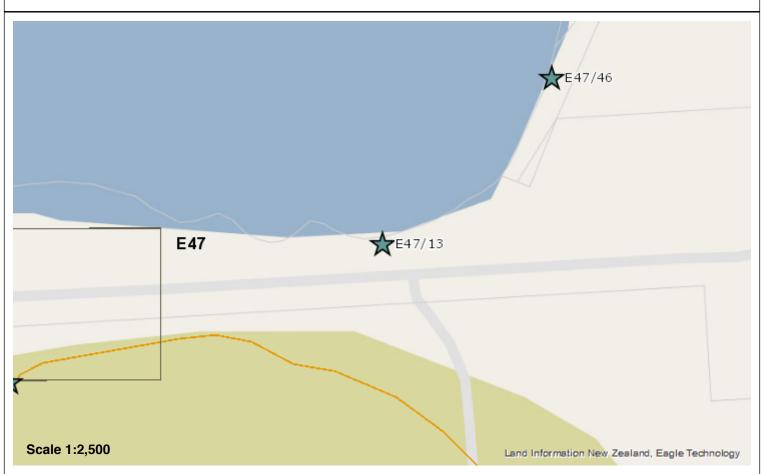

# **Site Record Form**

**NZAA SITE NUMBER:** E47/13

SITE TYPE: Working area

SITE NAME(s):

**DATE RECORDED:** 

SITE COORDINATES (NZTM) Easting: 1245538 Northing: 4829776 Source: Handheld GPS

IMPERIAL SITE NUMBER: \$181/16 METRIC SITE NUMBER: E47/13

#### Finding aids to the location of the site

Adjacent to Fossickers Beach.

#### Other sites associated with this site

E47/38