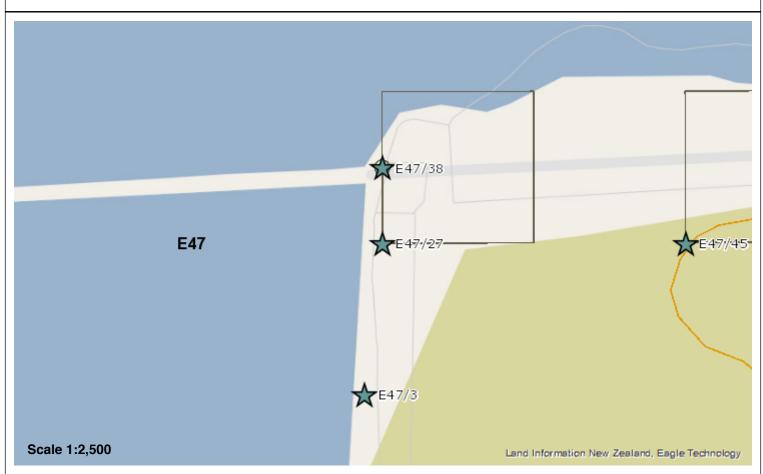

# **Site Record Form**

NZAA SITE NUMBER: E47/3

SITE TYPE: Midden/Oven

SITE NAME(s):

**DATE RECORDED:** 

SITE COORDINATES (NZTM) Easting: 1245080 Northing: 4829585 Source: On Screen

IMPERIAL SITE NUMBER: \$181/3 METRIC SITE NUMBER: E47/3

#### Finding aids to the location of the site

Tiwai point. Reference to whole area, now the site of the Tiwai Point Aluminium Smelter.