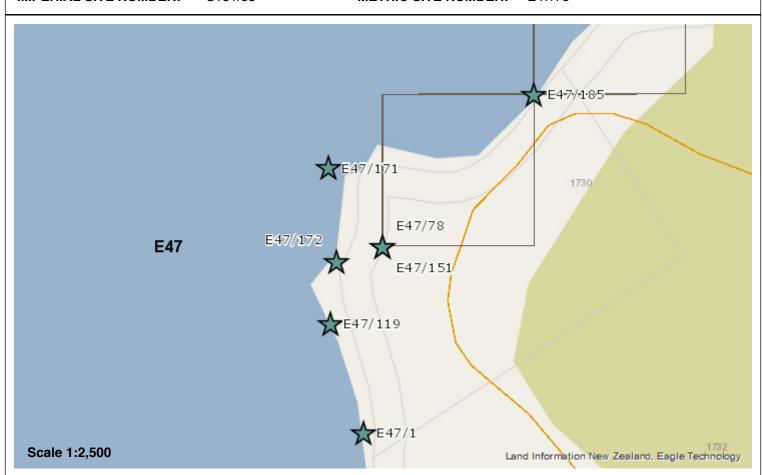

# **Site Record Form**

**NZAA SITE NUMBER:** E47/1

SITE TYPE: Burial/ cemetery

SITE NAME(s):

**DATE RECORDED:** 

SITE COORDINATES (NZTM) Easting: 1244680 Northing: 4828860 Source: On Screen

IMPERIAL SITE NUMBER: \$181/1 METRIC SITE NUMBER: E47/1

# **Site Record Form**

**NZAA SITE NUMBER:** E47/13

SITE TYPE: Working area

SITE NAME(s):

**DATE RECORDED:** 

SITE COORDINATES (NZTM) Easting: 1245538 Northing: 4829776 Source: Handheld GPS

IMPERIAL SITE NUMBER: \$181/16 METRIC SITE NUMBER: E47/13