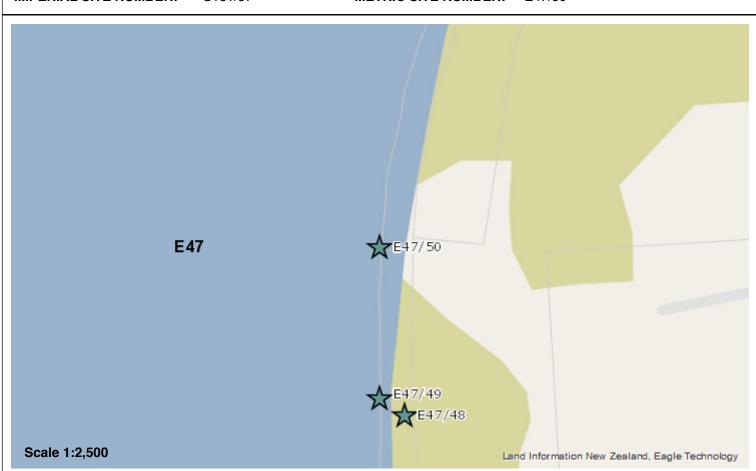

# **Site Record Form**

**NZAA SITE NUMBER:** E47/1

SITE TYPE: Burial/ cemetery

SITE NAME(s):

**DATE RECORDED:** 

SITE COORDINATES (NZTM) Easting: 1244680 Northing: 4828860 Source: On Screen

IMPERIAL SITE NUMBER: \$181/1 METRIC SITE NUMBER: E47/1

# **Site Record Form**

**NZAA SITE NUMBER:** E47/2

SITE TYPE: Working area

SITE NAME(s):

**DATE RECORDED:** 

SITE COORDINATES (NZTM) Easting: 1245293 Northing: 4829085 Source: CINZAS

IMPERIAL SITE NUMBER: \$181/2 METRIC SITE NUMBER: E47/2

# **Site Record Form**

NZAA SITE NUMBER: E47/3

SITE TYPE: Midden/Oven

SITE NAME(s):

**DATE RECORDED:** 

SITE COORDINATES (NZTM) Easting: 1245080 Northing: 4829585 Source: On Screen

IMPERIAL SITE NUMBER: \$181/3 METRIC SITE NUMBER: E47/3