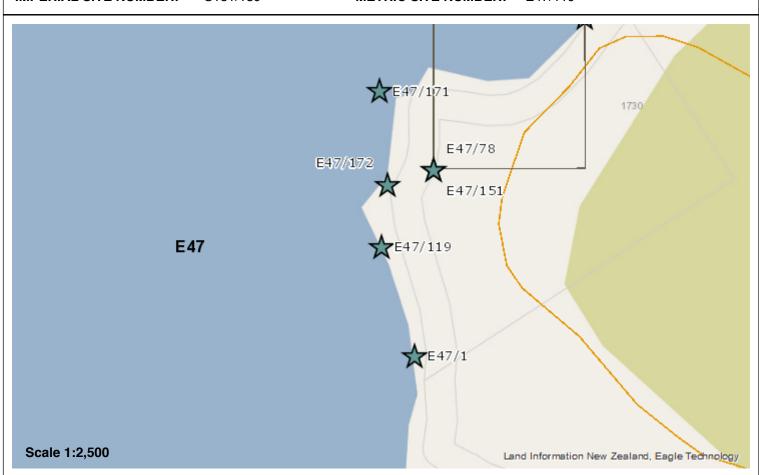

# **Site Record Form**

**NZAA SITE NUMBER:** E47/1

SITE TYPE: Burial/ cemetery

SITE NAME(s):

**DATE RECORDED:** 

SITE COORDINATES (NZTM) Easting: 1244680 Northing: 4828860 Source: On Screen

IMPERIAL SITE NUMBER: \$181/1 METRIC SITE NUMBER: E47/1

#### Finding aids to the location of the site

Tiwai Point

# **Site Record Form**

NZAA SITE NUMBER: E47/3

SITE TYPE: Midden/Oven

SITE NAME(s):

**DATE RECORDED:** 

SITE COORDINATES (NZTM) Easting: 1245080 Northing: 4829585 Source: On Screen

IMPERIAL SITE NUMBER: \$181/3 METRIC SITE NUMBER: E47/3

#### Finding aids to the location of the site

Tiwai point. Reference to whole area, now the site of the Tiwai Point Aluminium Smelter.

# **Site Record Form**

**NZAA SITE NUMBER:** E47/14

SITE TYPE: Burial/ cemetery

SITE NAME(s):

**DATE RECORDED:** 

SITE COORDINATES (NZTM) Easting: 1245294 Northing: 4828684 Source: CINZAS

IMPERIAL SITE NUMBER: \$181/17 METRIC SITE NUMBER: E47/14

#### Finding aids to the location of the site

Uncovered by bulldozer while maintaining the road between the smelter site and a stone quarry at the southern end of Tapu Beach.