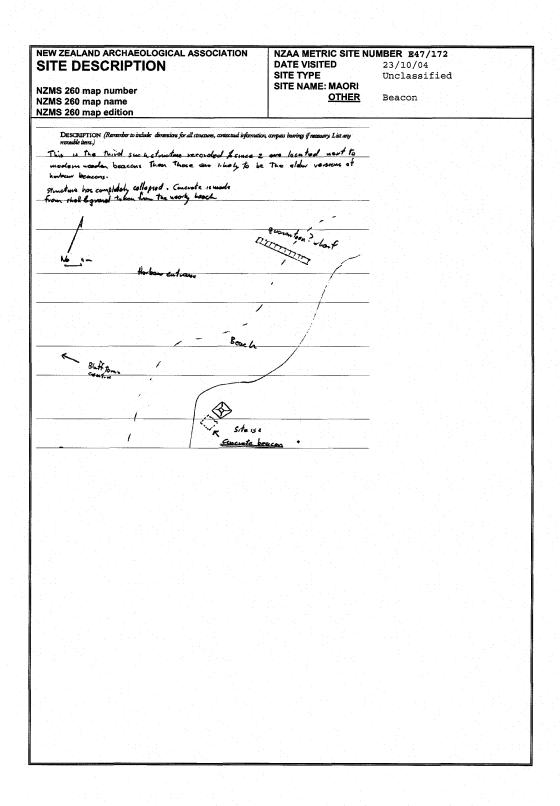

SITE NAME:

OTHER 'Lighthouse site'

SITE TYPE

small workshop.

(This form may be used for recording any descriptive information or other supplementary information on the site, or for maps and drawings.)

This site would appear to be the small workshop site known by Southland Museum staff as the 'lighthouse site' because an area of flake debris is centred either side of a beacon tower at this location. (Map ref. 379790) When a road was bulldozed passed the light towertto a garry at the end of the Tiwai Back Beach during the course of the construction of the quarry smelter, many flakes, adze blanks etc, were uncovered in an area along the road for about 40m. either side of the light tower.

The main component was the local 'argillite', but the light grey argillite (believed from Mokomoko Inlet), chocolate brown porcellanite & other rock types were found.

An & brief examination of the area by the filekeeper on 22% 30/8/76 revealed that numerous flakes were littering the roadside drainage trenches. Lack of time prevented a more detailed survey.