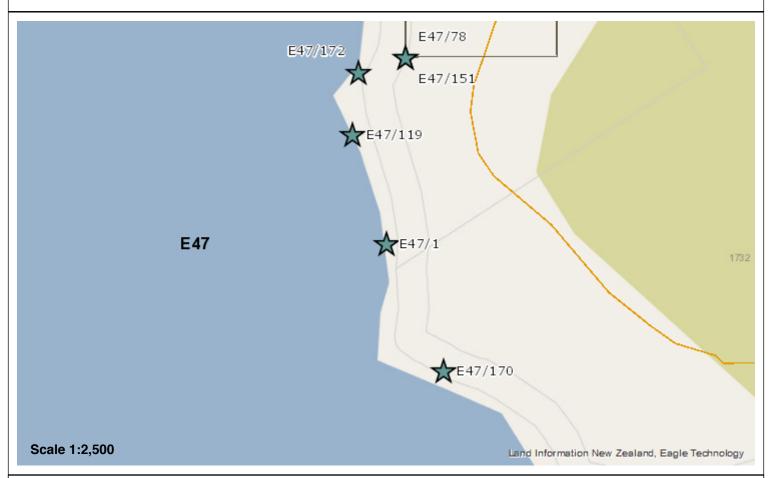

# **Site Record Form**

**NZAA SITE NUMBER:** E47/1

SITE TYPE: Burial/ cemetery

SITE NAME(s):

**DATE RECORDED:** 

SITE COORDINATES (NZTM) Easting: 1244680 Northing: 4828860 Source: On Screen

IMPERIAL SITE NUMBER: \$181/1 METRIC SITE NUMBER: E47/1

#### Finding aids to the location of the site

Tiwai Point

# **Site Record Form**

NZAA SITE NUMBER: E47/3

SITE TYPE: Midden/Oven

SITE NAME(s):

**DATE RECORDED:** 

SITE COORDINATES (NZTM) Easting: 1245080 Northing: 4829585 Source: On Screen

IMPERIAL SITE NUMBER: \$181/3 METRIC SITE NUMBER: E47/3

#### Finding aids to the location of the site

Tiwai point. Reference to whole area, now the site of the Tiwai Point Aluminium Smelter.