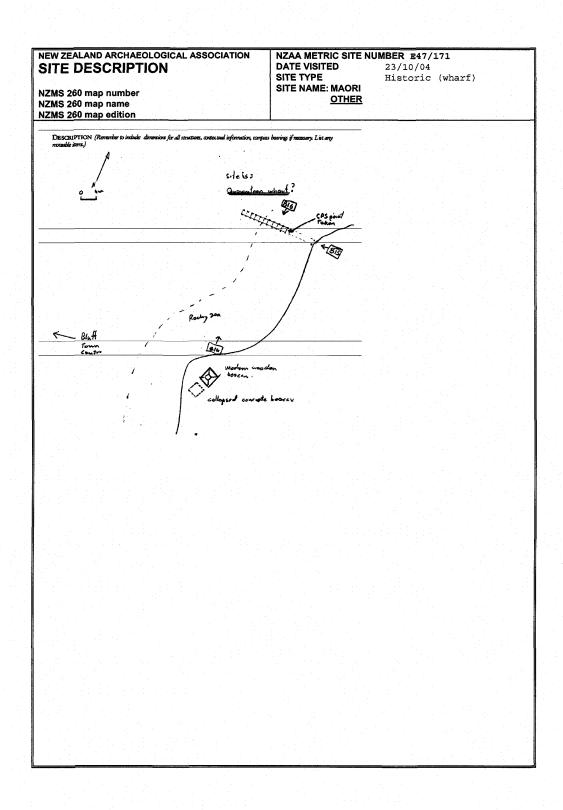

SITE NAME:

OTHER 'Lighthouse site'

SITE TYPE

small workshop.

(This form may be used for recording any descriptive information or other supplementary information on the site, or for maps and drawings.)

This site would appear to be the small workshop site known by Southland Museum staff as the 'lighthouse site' because an area of flake debris is centred either side of a beacon tower at this location. (Map ref. 379790) When a road was bulldozed passed the light towertto a garry at the end of the Tiwai Back Beach during the course of the construction of the quarry smelter, many flakes, adze blanks etc, were uncovered in an area along the road for about 40m. either side of the light tower.

The main component was the local 'argillite', but the light grey argillite (believed from Mokomoko Inlet), chocolate brown porcellanite & other rock types were found.

An & brief examination of the area by the filekeeper on 22% 30/8/76 revealed that numerous flakes were littering the roadside drainage trenches. Lack of time prevented a more detailed survey.