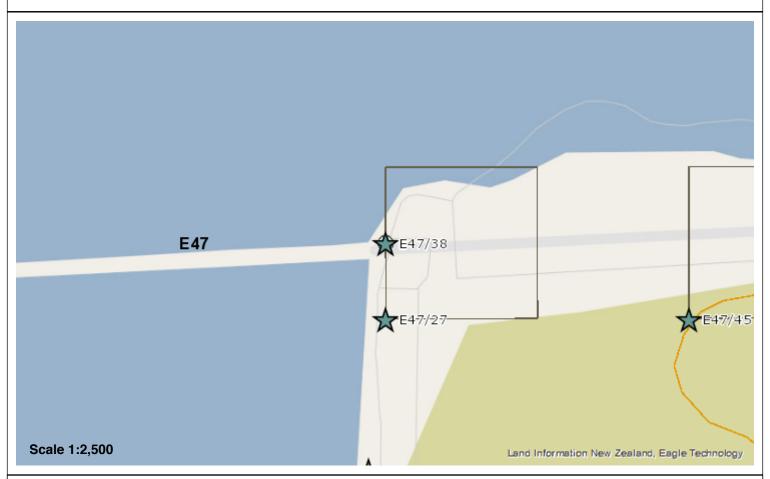

|



## **Site Record Form**

**NZAA SITE NUMBER:** E47/38

SITE TYPE: Source site

SITE NAME(s):

**DATE RECORDED:** 

SITE COORDINATES (NZTM) Easting: 1245091 Northing: 4829735 Source: Handheld GPS

IMPERIAL SITE NUMBER: \$181/43 METRIC SITE NUMBER: E47/38



#### Finding aids to the location of the site

The outcrop is situated almost right under the landward end of the Tiwai smelter wharf.

#### **Brief description**

Source site. Rock from this outcrop has been analysed by the NZGS who describe it as a very fine grained tuff or a recrystallised argillitic rock. Identical rock has been found in the nearby workshop sites (E47 2 & 3).

#### **Recorded features**

Artefact - stone flakes

#### Other sites associated with this site

E47/2

| SITE RECORD HISTORY                                                                                                                | NZAA SITE NUMBER: E47/38                                   |  |
|--------------------------------------------------------------------------------------------------------------