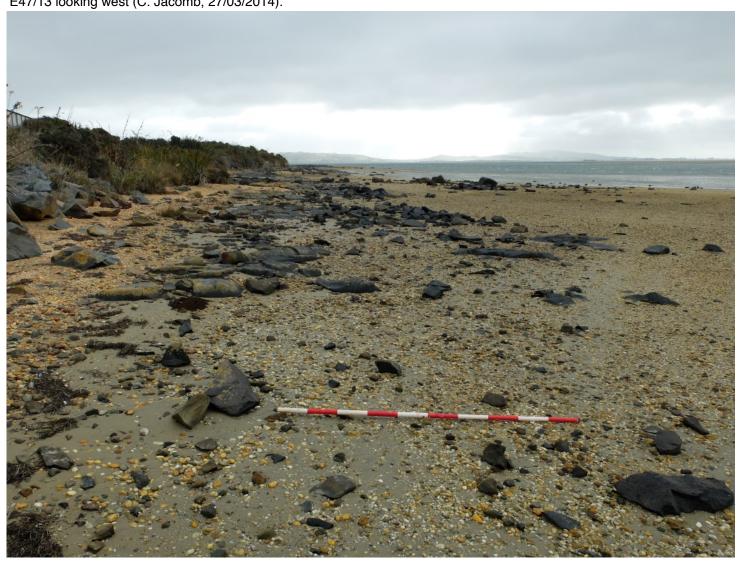

#### Site description

Updated 20/02/2015 (Field visit), submitted by emmabrooks, visited 27/03/2014 by Jacomb, C. Grid reference (E1245538 / N4829776)

The site comprises a scatter of large argillite boulders, cores and flakes over a 100 x 150 m stretch of beach. The argillite appears to be rather coarse-grained.

#### Condition of the site

'Updated 20/02/2015 (Field visit), submitted by emmabrooks, visited 27/03/2014 by Jacomb, C.

Some larger rocks damaged behind site during smelter construction. There is also evidence of dumping. It is possible that some hammerstones/flakes have been removed over time by fossickers'

### Supporting documentation held in ArchSite

E47/13 looking west (C. Jacomb, 27/03/2014).

AXAY -- BCAAGP REFERENCE FORM SITE SITE NUMBER S181-1/16 S181-2 Map number Map name Omaui and Bluff SITE TYPE Adze workshop. Grid reference 381798 (1967 edn.) Aids to relocation of site £238100 N179800 Sealed road now leads to site; former access from Tiwai Point wharf, walk around coastline: Site is just to north of low hillock of argillite 2. State of site; possibility of damage or destruction Some fossicking between excavations; total destruction of site likely during construction of the Comalco Aluminium Smelter. Tenant Owner Comalco (?) Address Address **Attitude** Attitude Very co-operative 4. Name of site Tiwai 3 Source of name Follows Gathercole's nomenclature, after 1961 survey (see S181-2/2 and 3. Details of investigation; methods and equipment used 5. Date recorded Excavations May, See preliminary report, N.Z.A.A. Newsletter August, November-December 1969 Vol.12 No.3, 1969. Easter 1969. 6. Aerial photograph numbers Site shows: clearly/badly/not at all 7. Reported by Filakeeper G.S. Park G.S. Park Otago Museum Otago Museum November 1969 November 1969. Dafe Date