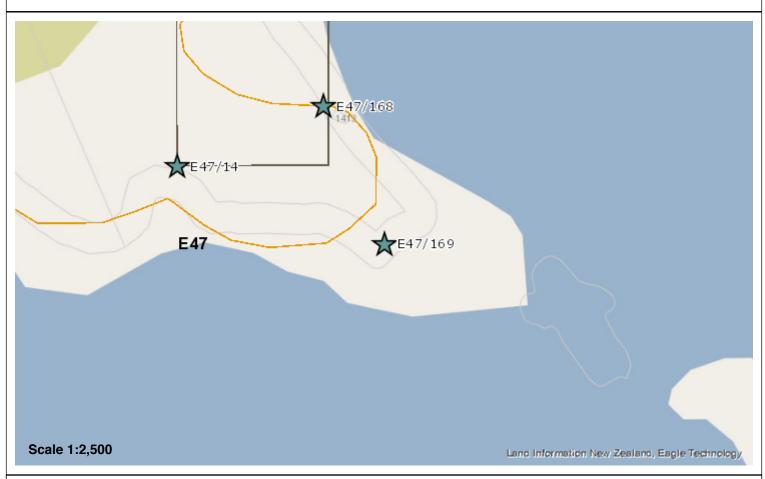

# **Site Record Form**

**NZAA SITE NUMBER:** E47/14

SITE TYPE: Burial/ cemetery

SITE NAME(s):

**DATE RECORDED:** 

SITE COORDINATES (NZTM) Easting: 1245294 Northing: 4828684 Source: CINZAS

IMPERIAL SITE NUMBER: \$181/17 METRIC SITE NUMBER: E47/14

#### Finding aids to the location of the site

Uncovered by bulldozer while maintaining the road between the smelter site and a stone quarry at the southern end of Tapu Beach.

#### **Brief description**

Burial(s) with artefacts. Human burial uncovered by bulldozer. Crouch burial of a female, found with adze in hand.

#### **Recorded features**

Artefact - adze, Burial

| SITE RECORD HISTORY                                           | NZAA SITE NUMBER:                      | E47/14        |
|---------------------------------------------------------------|----------------------------------------|---------------|
| Site description                                              |                                        |               |
|                                                               |                                        |               |
| Condition of the site                                         |                                        |               |
| The site was not found. See Leach and Sutton 1972 - Report of | on a Prehistoric Burial from Tiwai Poi | nt Southland. |
| Statement of condition                                        |                                        |               |
| Current land use:                                             |                                        |               |
|                                                               |                                        |               |
|                                                               |                                        |               |
| Threats:                                                      |                                        |               |