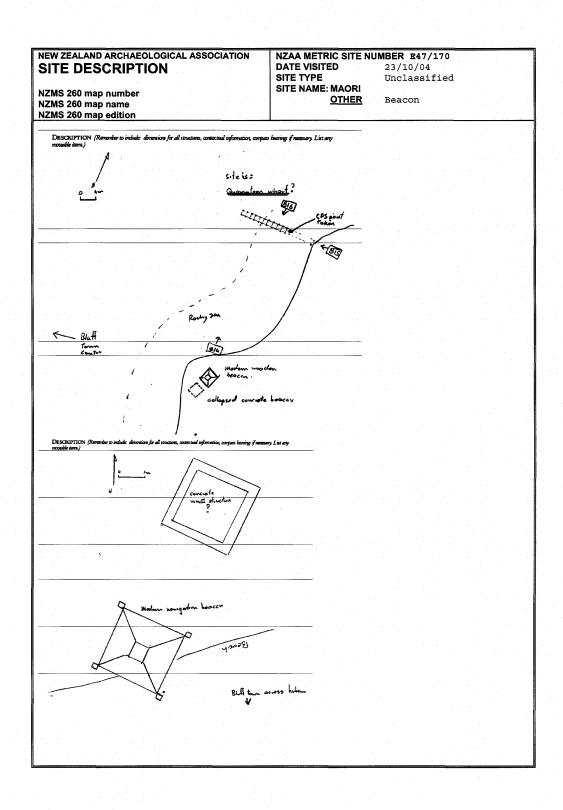

SITE NAME:

OTHER 'Lighthouse site'

SITE TYPE

small workshop.

(This form may be used for recording any descriptive information or other supplementary information on the site, or for maps and drawings.)

This site would appear to be the small workshop site known by Southland Museum staff as the 'lighthouse site' because an area of flake debris is centred either side of a beacon tower at this location. (Map ref. 379790) When a road was bulldozed passed the light towertto a garry at the end of the Tiwai Back Beach during the course of the construction of the quarry smelter, many flakes, adze blanks etc, were uncovered in an area along the road for about 40m. either side of the light tower.

The main component was the local 'argillite', but the light grey argillite (believed from Mokomoko Inlet), chocolate brown porcellanite & other rock types were found.

An & brief examination of the area by the filekeeper on 22% 30/8/76 revealed that numerous flakes were littering the roadside drainage trenches. Lack of time prevented a more detailed survey.