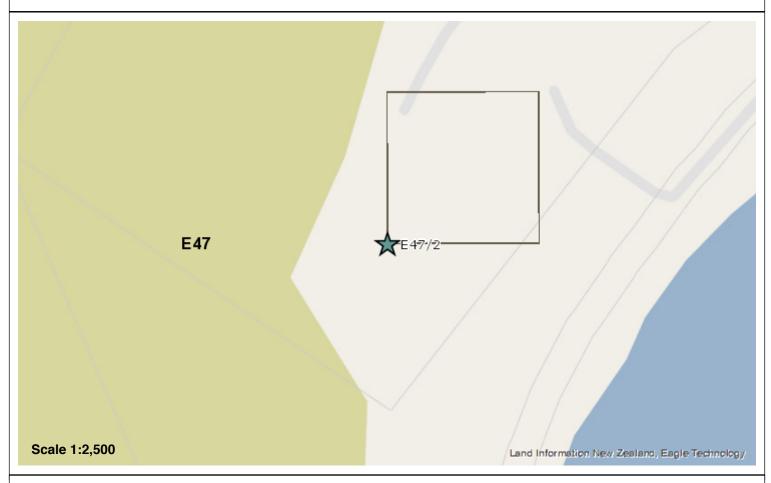

# **Site Record Form**

**NZAA SITE NUMBER:** E47/2

SITE TYPE: Working area

SITE NAME(s):

**DATE RECORDED:** 

SITE COORDINATES (NZTM) Easting: 1245293 Northing: 4829085 Source: CINZAS

IMPERIAL SITE NUMBER: \$181/2 METRIC SITE NUMBER: E47/2

Finding aids to the location of the site

**Brief description** 

FLAKE SCATTER

**Recorded features** 

| SITE RECORD HISTORY    | NZAA SITE NUMBER: E47/2 |
|------------------------|-------------------------|
| Site description       |                         |
| Condition of the site  |                         |
| Statement of condition |                         |
| Current land use:      |                         |
| Threats:               |                         |