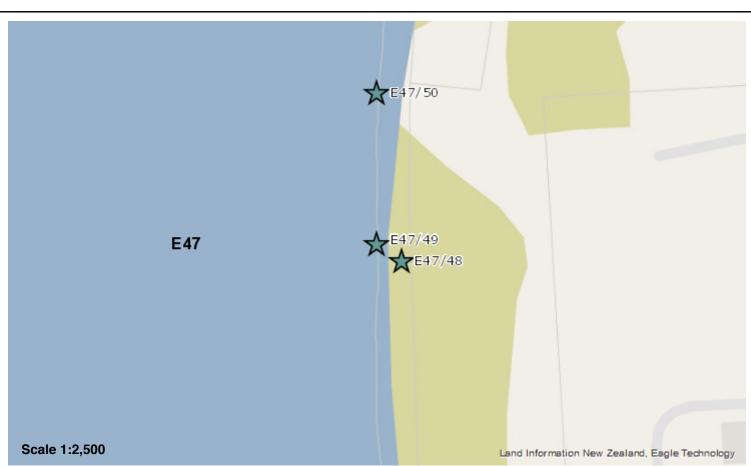

# **Site Record Form**

**NZAA SITE NUMBER:** E47/1

SITE TYPE: Burial/ cemetery

SITE NAME(s):

**DATE RECORDED:** 

SITE COORDINATES (NZTM) Easting: 1244680 Northing: 4828860 Source: On Screen

IMPERIAL SITE NUMBER: \$181/1 METRIC SITE NUMBER: E47/1

# **Site Record Form**

**NZAA SITE NUMBER:** E47/2

SITE TYPE: Working area

SITE NAME(s):

**DATE RECORDED:** 

SITE COORDINATES (NZTM) Easting: 1245293 Northing: 4829085 Source: CINZAS

IMPERIAL SITE NUMBER: \$181/2 METRIC SITE NUMBER: E47/2

# **Site Record Form**

NZAA SITE NUMBER: E47/3

SITE TYPE: Midden/Oven

SITE NAME(s):

**DATE RECORDED:** 

SITE COORDINATES (NZTM) Easting: 1245080 Northing: 4829585 Source: On Screen

IMPERIAL SITE NUMBER: \$181/3 METRIC SITE NUMBER: E47/3