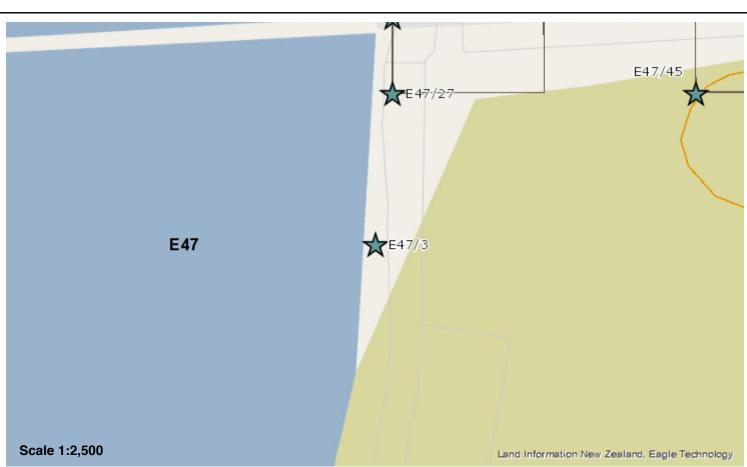

# **Site Record Form**

NZAA SITE NUMBER: E47/3

SITE TYPE: Midden/Oven

SITE NAME(s):

**DATE RECORDED:** 

SITE COORDINATES (NZTM) Easting: 1245080 Northing: 4829585 Source: On Screen

IMPERIAL SITE NUMBER: \$181/3 METRIC SITE NUMBER: E47/3

#### Finding aids to the location of the site

Tiwai point. Reference to whole area, now the site of the Tiwai Point Aluminium Smelter.