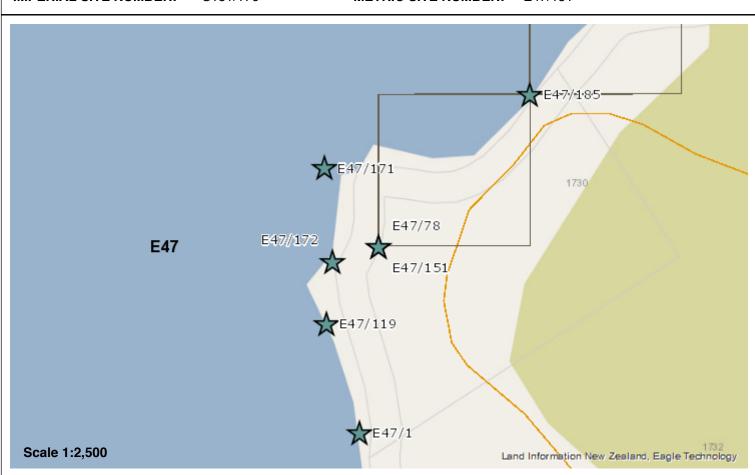

# **Site Record Form**

**NZAA SITE NUMBER:** E47/13

SITE TYPE: Working area

SITE NAME(s):

**DATE RECORDED:** 

SITE COORDINATES (NZTM) Easting: 1245538 Northing: 4829776 Source: Handheld GPS

IMPERIAL SITE NUMBER: \$181/16 METRIC SITE NUMBER: E47/13

#### Finding aids to the location of the site

Adjacent to Fossickers Beach.

# **Site Record Form**

**NZAA SITE NUMBER:** E47/14

SITE TYPE: Burial/ cemetery

SITE NAME(s):

**DATE RECORDED:** 

SITE COORDINATES (NZTM) Easting: 1245294 Northing: 4828684 Source: CINZAS

IMPERIAL SITE NUMBER: \$181/17 METRIC SITE NUMBER: E47/14

#### Finding aids to the location of the site

Uncovered by bulldozer while maintaining the road between the smelter site and a stone quarry at the southern end of Tapu Beach.