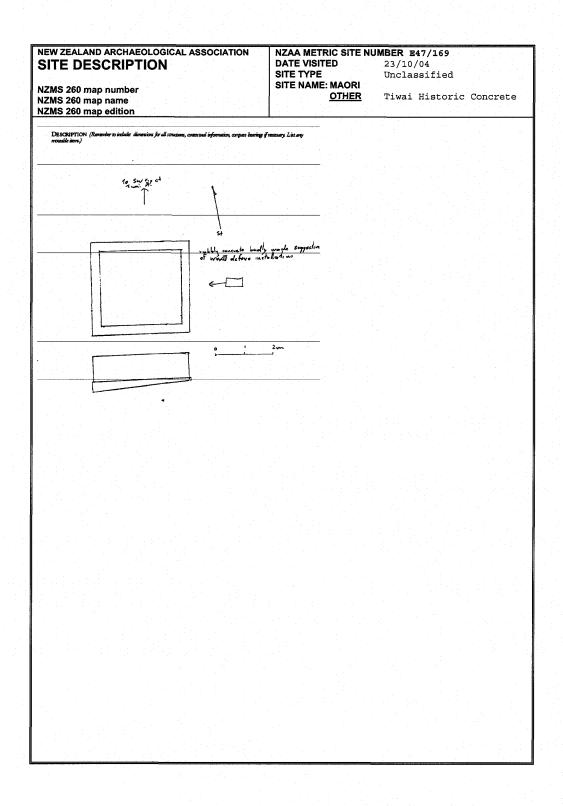

roading system and walk around the point approx 100m past the grave of Captain Stirling.

## **Brief description**

Concrete remains.

## **Recorded features**

Unclassified

|  |  |  | OR۱ |  |
|--|--|--|-----|--|
|  |  |  |     |  |
|  |  |  |     |  |
|  |  |  |     |  |

**NZAA SITE NUMBER:** E47/169

## Site description

Updated: 04/10/2011, Visited: 23/10/2004 - NZTM E1245431 / N4828633 (Handheld GPS). Site is a square concrete structure that may be the remains of a navigation beacon. Inspected by: Robinson, J; Brooks, E.

**Condition of the site** 

#### Statement of condition

Updated: 27/03/2013, Visited: 23/10/2004 - Poor - Visible features are incomplete, unclear and/or the majority have been damaged in some way

**Current land use:** 

Threats:

**NZAA SITE NUMBER:** E47/169



NEW ZEALAND ARCHAEOLOGICAL ASSOCIATION NZAA METRIC SITE NUMBER £47/169 SITE RECORD FORM (NZMS260) **DATE VISITED** 23/10/04 SITE TYPE Unclassified NZMS 260 map number SITE NAME: MAORI NZMS 260 map name **OTHER** Historic (concrete NZMS 260 map edition structure) Easting 2155236 Northing 5390648 **Grid Reference** 1. Aids to relocation of site (attach a sketch map) Enter the restricted zone around Tiwai Pt Aluminium Smelter. Drive to the quarry at the furthest SW point on the road system and walk around the point approximately 100 m past the grave of Captain Stirling. 2. State of site and possible future damage Vandalism and basic weakness in structure due to rough construction methods Wall may continue to collapse. used. Description of site (Supply full details, history, local environmen