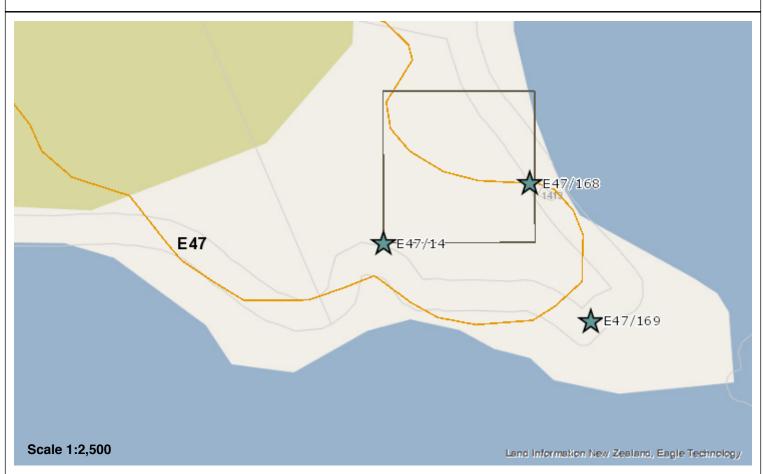

# **Site Record Form**

**NZAA SITE NUMBER:** E47/14

SITE TYPE: Burial/ cemetery

SITE NAME(s):

**DATE RECORDED:** 

SITE COORDINATES (NZTM) Easting: 1245294 Northing: 4828684 Source: CINZAS

IMPERIAL SITE NUMBER: \$181/17 METRIC SITE NUMBER: E47/14

#### Finding aids to the location of the site

Uncovered by bulldozer while maintaining the road between the smelter site and a stone quarry at the southern end of Tapu Beach.