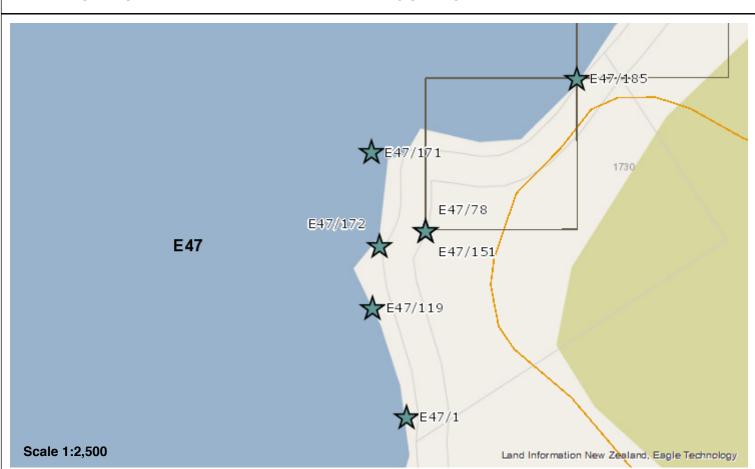

### Supporting documentation held in ArchSite

E47/13 looking west (C. Jacomb, 27/03/2014).

AXAY -- BCAAGP REFERENCE FORM SITE SITE NUMBER S181-1/16 S181-2 Map number Map name Omaui and Bluff SITE TYPE Adze workshop. Grid reference 381798 (1967 edn.) Aids to relocation of site £238100 N179800 Sealed road now leads to site; former access from Tiwai Point wharf, walk around coastline: Site is just to north of low hillock of argillite 2. State of site; possibility of damage or destruction Some fossicking between excavations; total destruction of site likely during construction of the Comalco Aluminium Smelter. Tenant Owner Comalco (?) Address Address **Attitude** Attitude Very co-operative 4. Name of site Tiwai 3 Source of name Follows Gathercole's nomenclature, after 1961 survey (see S181-2/2 and 3. Details of investigation; methods and equipment used 5. Date recorded Excavations May, See preliminary report, N.Z.A.A. Newsletter August, November-December 1969 Vol.12 No.3, 1969. Easter 1969. 6. Aerial photograph numbers Site shows: clearly/badly/not at all 7. Reported by Filakeeper G.S. Park G.S. Park Otago Museum Otago Museum November 1969 November 1969. Dafe Date