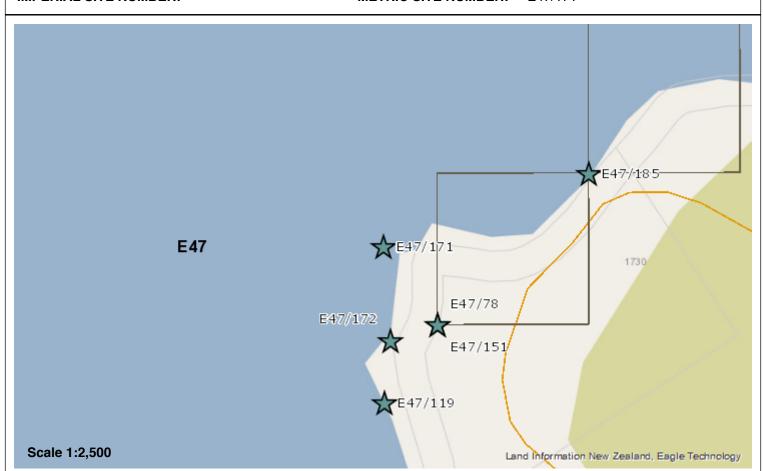

### Supporting documentation held in ArchSite

E47/13 looking west (C. Jacomb, 27/03/2014).

AXAY -- BCAAGP REFERENCE FORM SITE SITE NUMBER S181-1/16 S181-2 Map number Map name Omaui and Bluff SITE TYPE Adze workshop. Grid reference 381798 (1967 edn.) Aids to relocation of site £238100 N179800 Sealed road now leads to site; former access from Tiwai Point wharf, walk around coastline: Site is just to north of low hillock of argillite 2. State of site; possibility of damage or destruction Some fossicking between excavations; total destruction of site likely during construction of the Comalco Aluminium Smelter. Tenant Owner Comalco (?) Address Address **Attitude** Attitude Very co-operative 4. Name of site Tiwai 3 Source of name Follows Gathercole's nomenclature, after 1961 survey (see S181-2/2 and 3. Details of investigation; methods and equipment used 5. Date recorded Excavations May, See preliminary report, N.Z.A.A. Newsletter August, November-December 1969 Vol.12 No.3, 1969. Easter 1969. 6. Aerial photograph numbers Site shows: clearly/badly/not at all 7. Reported by Filakeeper G.S. Park G.S. Park Otago Museum Otago Museum November 1969 November 1969. Dafe Date