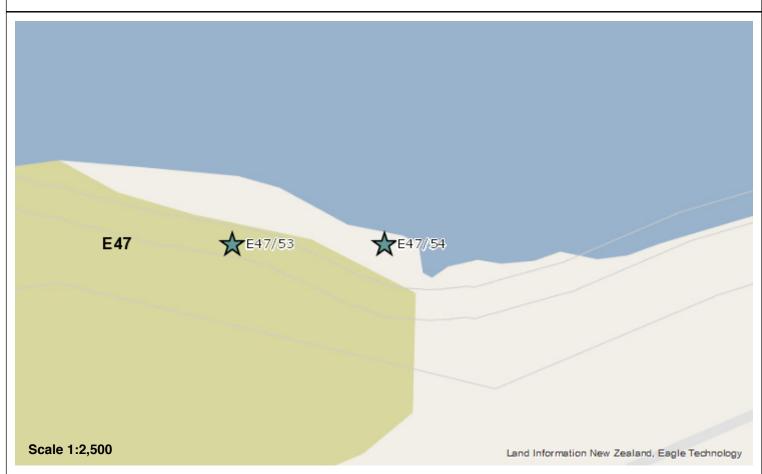

# **Site Record Form**

**NZAA SITE NUMBER:** E47/1

SITE TYPE: Burial/ cemetery

SITE NAME(s):

**DATE RECORDED:** 

SITE COORDINATES (NZTM) Easting: 1244680 Northing: 4828860 Source: On Screen

IMPERIAL SITE NUMBER: \$181/1 METRIC SITE NUMBER: E47/1

# **Site Record Form**

NZAA SITE NUMBER: E47/3

SITE TYPE: Midden/Oven

SITE NAME(s):

**DATE RECORDED:** 

SITE COORDINATES (NZTM) Easting: 1245080 Northing: 4829585 Source: On Screen

IMPERIAL SITE NUMBER: \$181/3 METRIC SITE NUMBER: E47/3