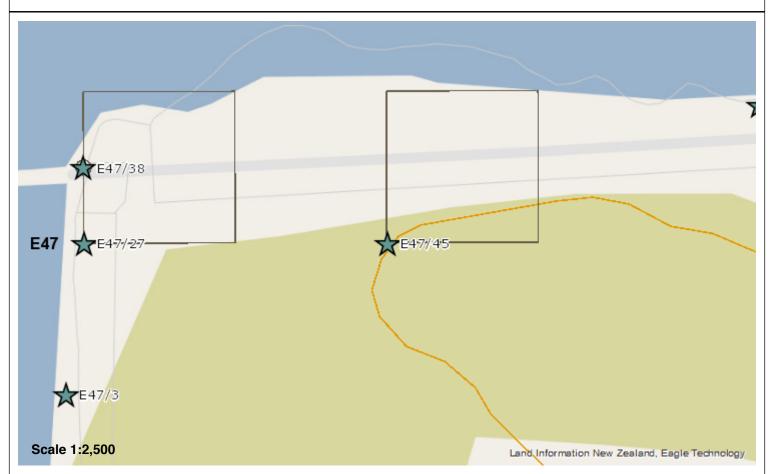

# **Site Record Form**

**NZAA SITE NUMBER:** E47/13

SITE TYPE: Working area

SITE NAME(s):

**DATE RECORDED:** 

SITE COORDINATES (NZTM) Easting: 1245538 Northing: 4829776 Source: Handheld GPS

IMPERIAL SITE NUMBER: \$181/16 METRIC SITE NUMBER: E47/13

#### Finding aids to the location of the site

Adjacent to Fossickers Beach.

# **Site Record Form**

NZAA SITE NUMBER: E47/3

SITE TYPE: Midden/Oven

SITE NAME(s):

**DATE RECORDED:** 

SITE COORDINATES (NZTM) Easting: 1245080 Northing: 4829585 Source: On Screen

IMPERIAL SITE NUMBER: \$181/3 METRIC SITE NUMBER: E47/3

#### Finding aids to the location of the site

Tiwai point. Reference to whole area, now the site of the Tiwai Point Aluminium Smelter.